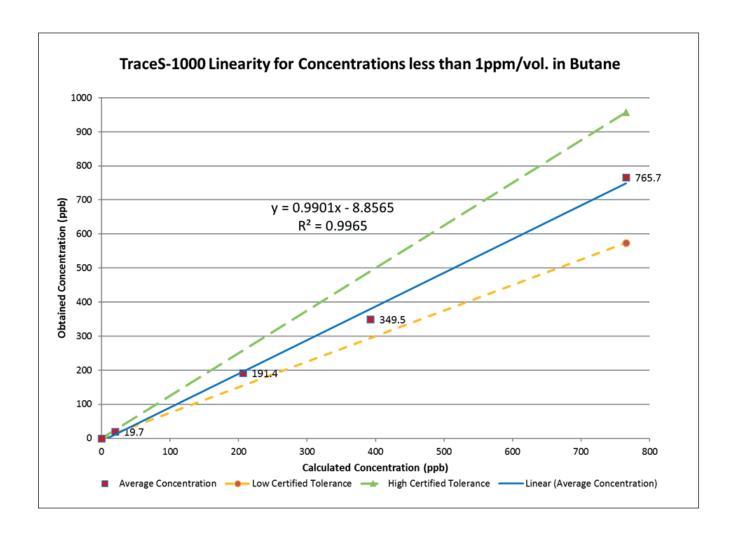

Eight-hour repeatability using a sulfur dioxide (SO<sub>2</sub>) permeation tube for sulfur addition to instrument-grade butane demonstrated a **SD of 14.7 ppb at 205 ppb/vol.** concentration or 7.17% RSD. Using the moving average feature, a 3-run analysis (9-min. response time) further improved repeatability, yielding a **SD of 8.5 ppb** or 4.16%. Various concentrations run for linearity characterization reflect rapid response, outstanding repeatability and excellent linearity with a **0.9965 correlation**.