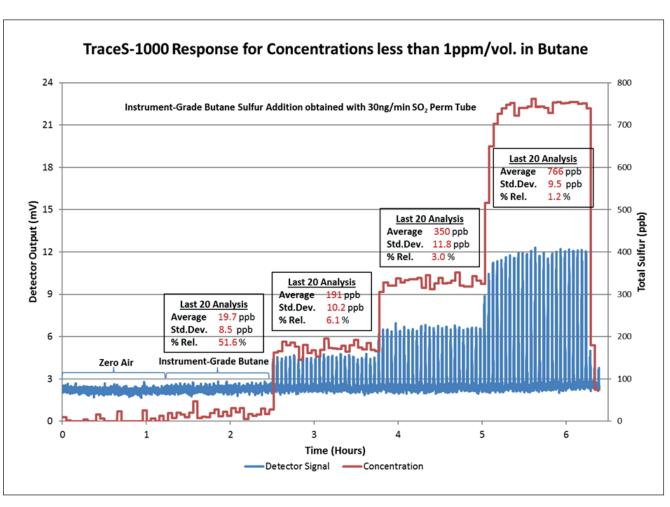

One application where the **TraceS-1000** has demonstrated exceptional analytical performance is the measurement of total sulfur in butane at the **Ultra Low Range of 0-1000 ppb/vol**. Acquired test results reflect excellent linearity, precision and long-term stability for this extremely low range. Analytical results represented were obtained utilizing an oxygen/argon blend for combustion.