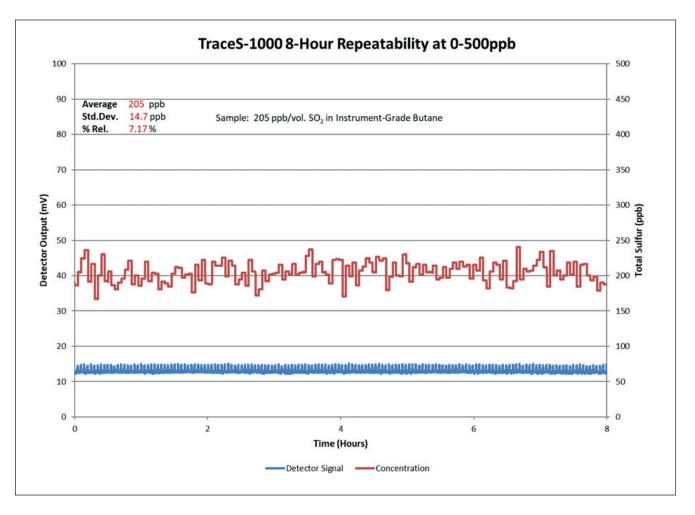

Eight-hour repeatability using a sulfur dioxide (SO<sub>2</sub>) permeation tube for sulfur addition to instrument-grade butane demonstrated a **SD of 14.7 ppb at 205 ppb/vol.** concentration or 7.17% RSD. Using the moving average feature, a 3-run analysis (9-min. response time) further improved repeatability, yielding a **SD of 8.5 ppb** or 4.16%. Various concentrations run for linearity characterization reflect rapid response, outstanding repeatability and excellent linearity with a **0.9965 correlation**.