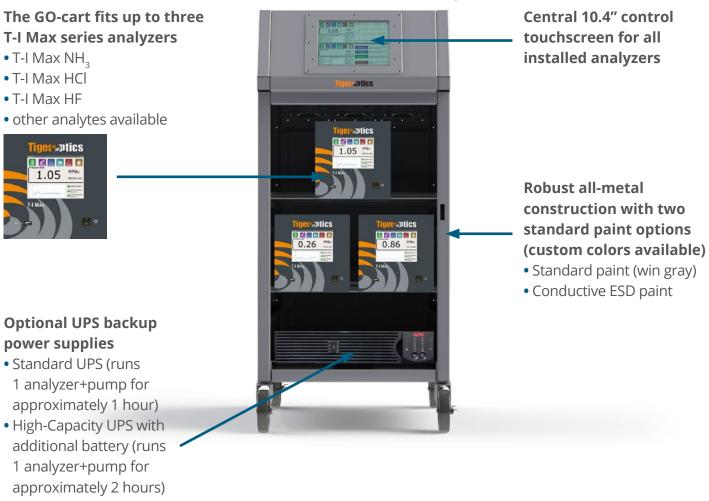

# Our mobile GO-cart is easy to move around the fab and comes with the following features:

- Space for up to three T-I Max analyzers with low-power, fanless vacuum pumps
- No calibration, maintenance or consumables required (for both cart and analyzers)
- Top-mounted central control touchscreen
- Integrated UPS backup power supply (optional)
- Conductive ESD paint (optional)

#### Your Flexible Solution for AMC Monitoring

Surveying different micro-environments in a fab is now fast and easy with our GO-cart™, the mobile solution for monitoring Airborne Molecular Contaminants (AMCs). It can be equipped with any combination of T-I Max analyzers to monitor simultaneously and in real-time for the most critical

contaminants in cleanroom air: NH<sub>3</sub>, HCl and HF (other analytes available as well). All analyzers come with a compact, low-power, fanless vacuum pump optimized for cleanroom operation.