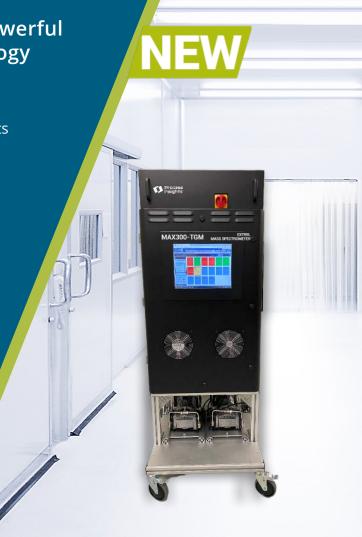

# MAX300-TGM™

Real-time, toxic gas monitor utilizing powerful quadrupole mass spectrometry technology

#### **Advantages Include:**

• Detect more than 15 chemicals on up to 46 sample points

 Exceeds industry requirements for continuous monitoring with analysis speed of 0.4 seconds per chemical

- Sensitivity of quadrupole mass spectrometer technology eliminate interferences and false positives
- Centralized gas monitoring solution that provides full facility monitoring for reduced complexity
- Simplified maintenance routines include modularized plug-and-play components to maximize uptime
- 60+ years of technical support experience to solve your unique applicational challenges
- Critical components are designed with redundancy
- Fully customizable to meet site requirements
- Intuitive, user-friendly software platform