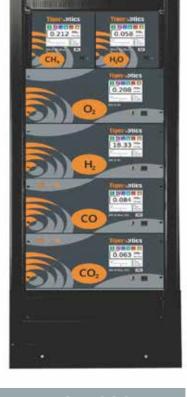

## NEW Multi-Background Gas Analytical Cabinet

## ANALYZE WITH EASETM

## **Features & Benefits**

- One system, multiple background gases utilizing our TIGER OPTICS CRDS technology
- Automated for simple operation
- Low maintenance no calibration required
- PPT to PPM measurement range
- Real-time analysis with industry-leading response time
- Simple to install operational in minutes
- Customizable configuration to meet application requirements
- Fully integrated solution from a single supplier